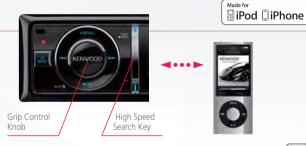

#### **iPod LIKE OPERATION**

The grip control knob is similar to that of an iPod, making operation familiar for iPod owners. The high-speed search bar key allows users to scroll up or down through music and video files.

#### iPod LIKE OPERATION

The grip control knob is similar to that of an iPod, making operation familiar for iPod owners. What's more, the high-speed search bar key allows users to scroll up or down through music and video files.