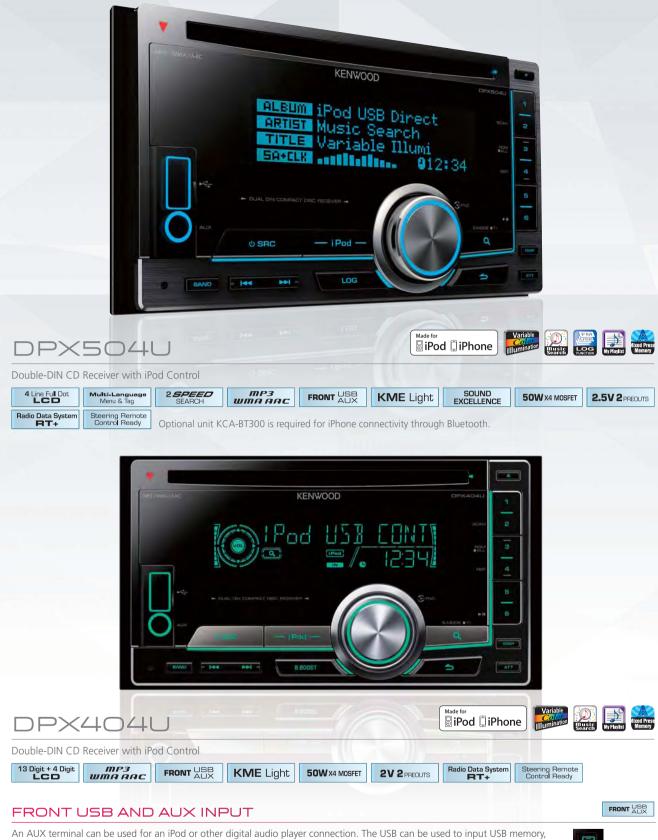

#### MULTI-LANGUAGE MENU & TAG

The DPX504U CD receiver supports multiple languages such as English, French, German, Italian, Spanish and Russian on your basic menus. Furthermore, it supports tag information stored in your iPod or USB devices for all the above languages.

#### KENWOOD MUSIC EDITOR LIGHT

KENWOOD Music Editor Light allows you to readily create a music file database that can be used for compatible car audio systems from the music files stored in the USB device using a drag-and-drop or copy-and-paste technique. If you create a music file database using KENWOOD Music Editor Light, you can search for a music file by genre/artist/album/song on a compatible car audio system. To download the Kenwood Music Editor Light, please go to http://www.kenwood.com/cs/ce/music\_editor\_light/english/index.html

attach a USB compatible digital audio player or a 1 wire iPod digital connection. These terminals are on the front of the unit and have a sliding cover to avoid dust and ensure more secure connections. They are illuminated for ease of connection at night.

#### VARIABLE ILLUMINATION

You can customise your cars interior to precisely match your taste. Variable Colour Illumination can help you enhance your driving experience. It not only offers 24-colour presets, but also has the ability to adjust each RGB (Red/Green/Blue) value in 10 steps to create up to 1,000 original colours.