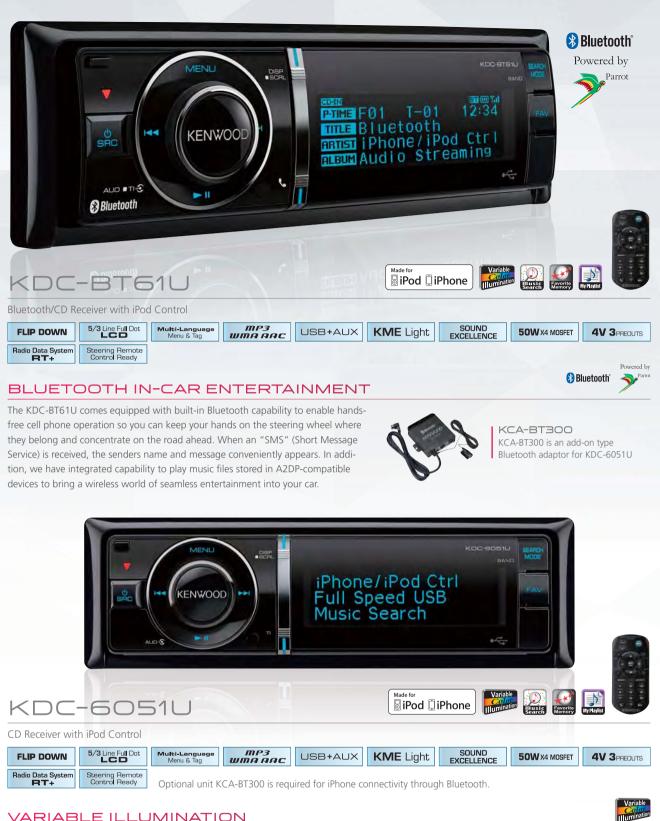

#### MULTI-LANGUAGE MENU & TAG

The KDC-BT61U and KDC-6051U CD receivers support multiple languages such as English, French, German, Italian, Spanish and Russian on your basic menus. Furthermore, it supports tag information stored in your iPod or USB devices for all the above languages.

#### VARIABLE ILLUMINATION

A wide palette of colours are available using Variable Colour illumination and display which allows you to customise your CD Receiver to your taste. This function also makes it easier to match the CD Receiver to a vehicle's interior lighting colour.

The Sound Excellence audio enhancement feature brings out all of the music masked by road noise and it includes a unique iPod EQ function that improves iPod sound quality by deactivating the EQ setting, allowing you to select from twenty-two EQ curves optimised for iPod playback in any vehicle.