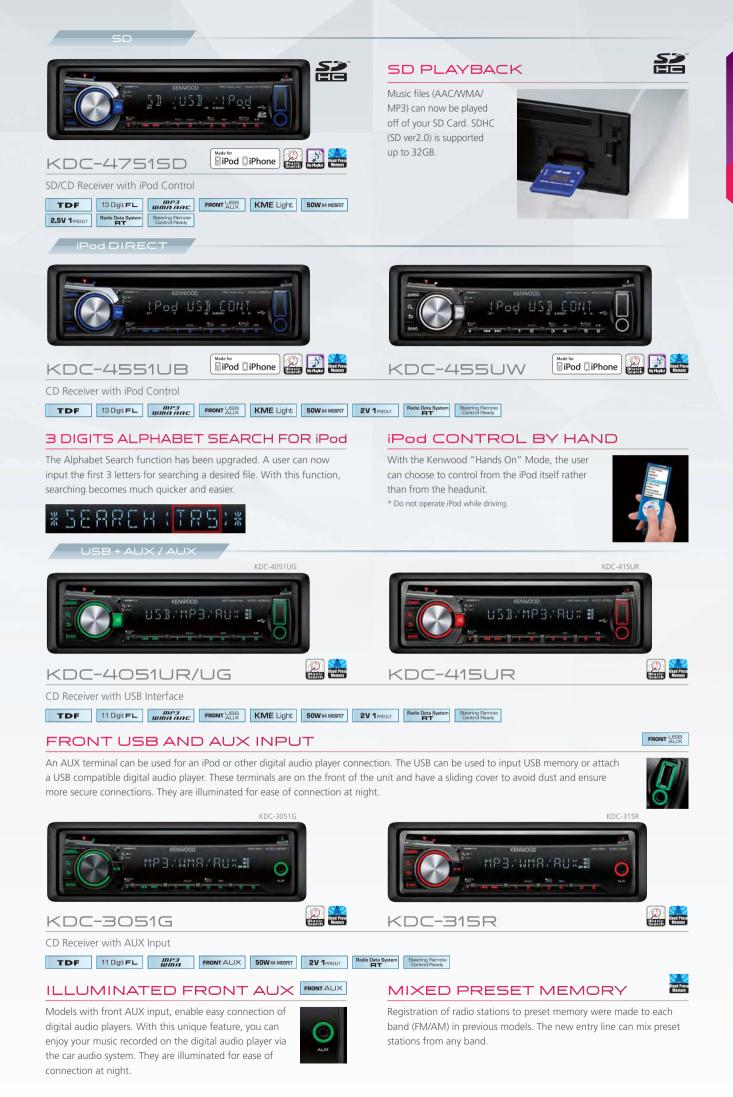

#### FRONT USB AND AUX INPUT

An AUX terminal can be used for an iPod or other digital audio player connection. The USB can be used to input USB memory, attach a USB compatible digital audio player or a 1 wire iPod digital connection. These terminals are on the front of the unit and have a sliding cover to avoid dust and ensure more secure connections. They are illuminated for ease of connection at night.

attach a USB compatible digital audio player or a 1 wire iPod digital connection. These terminals are on the front of the unit and have a sliding cover to avoid dust and ensure more secure connections. They are illuminated for ease of connection at night.