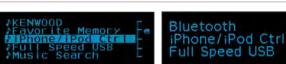

#### SEARCH FUNCTION

Simply press the SEARCH MODE key and enter the Search Mode allowing you to access a variety of modes. With direct search, simply enter the first three letters of the playlist, artist, album, song, podcast, genre or composer and by turning the knob right/left, get a list of songs. It is also possible to search using Alphabet Search, Skip Search and Related Search functions. iPod Control by Hand Mode is also available, with this function the user can choose to control from the iPod itself rather than from the headunit.

#### **iPod FRIENDLY FUNCTIONS**

Simply press the SEARCH MODE key and enter the Search Mode allowing you to access a variety of modes. With direct search, simply enter the first three letters of the playlist, artist, album, song, podcast, genre or composer and by turning the knob right/left, get a list of songs. It is also possible to search using Alphabet Search, Skip Search and Related Search functions. iPod Control by Hand Mode is also available, with this function the user can choose to control from the iPod itself rather than from the headunit. Do not operate iPod while driving.

### iPod FRIENDLY FUNCTIONS

Simply press the SEARCH MODE key and enter the Search Mode allowing you to access a variety of modes. With direct search, simply enter the first three letters of the playlist, artist, album, song, podcast, genre or composer and by turning the knob right/left, get a list of songs. It is also possible to search using Alphabet Search, Skip Search and Related Search functions. iPod Control by Hand Mode is also available, with this function the user can choose to control from the iPod itself rather than from the headunit.