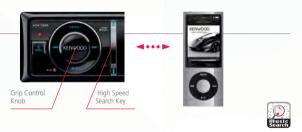

#### **iPod LIKE OPERATION**

The grip control knob is similar to that of an iPod, making operation familiar for iPod owners. The high-speed search bar key allows users to scroll up or down through music and video files.

#### iPod LIKE OPERATION

The grip control knob is similar to that of an iPod, making operation familiar for iPod owners. What's more, the high-speed search bar key allows users to scroll up or down through music and video files.