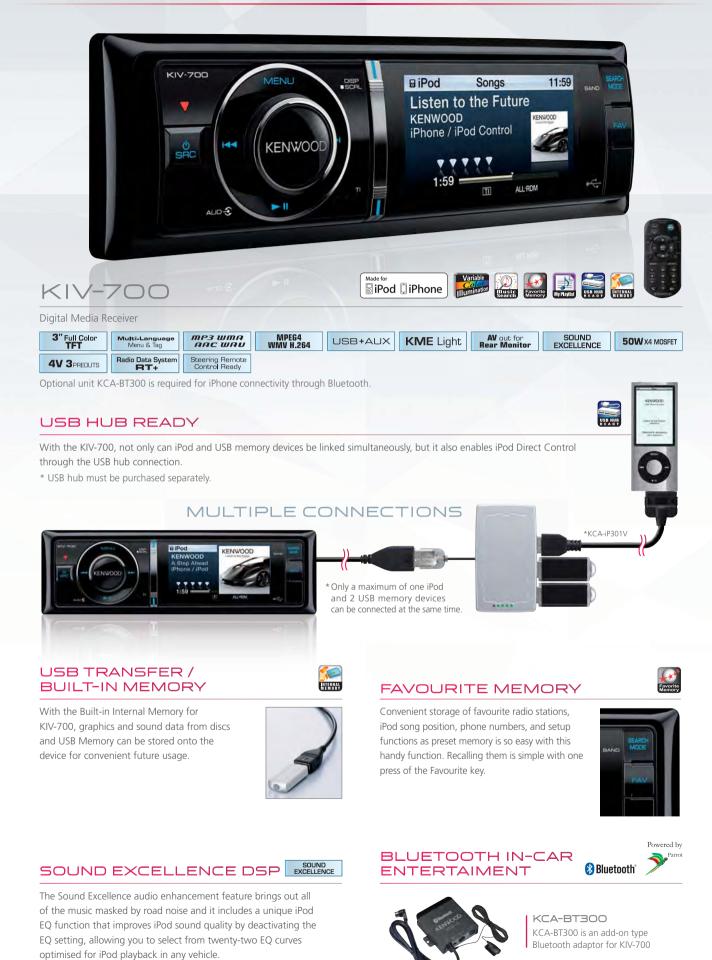

#### iPod/iPhone MUSIC AND VIDEO PLAYBACK

For quality playback of video or music stored in an iPod and iPhone. The supplied cable KCA-iP301V enables easy connection to the KIV-700 via a USB 2.0 Direct connection for full speed data transfer and also doubles as a battery charger for your iPod. In addition, KIV-700 can play back Video from USB and internal memory. Available formats are MPEG4, WMV, H.264.

#### **iPod LIKE OPERATION**

The grip control knob is similar to that of an iPod, making operation familiar for iPod owners. The high-speed search bar key allows users to scroll up or down through music and video files.

#### SEARCH FUNCTION

Simply press the SEARCH MODE key and enter the Search Mode allowing you to access a variety of modes. With direct search, simply enter the first three letters of the playlist, artist, album, song, podcast, genre or composer and by turning the knob right/left, get a list of songs. It is also possible to search using Alphabet Search, Skip Search and Related Search functions. iPod Control by Hand Mode is also available, with this function the user can choose to control from the iPod itself rather than from the headunit.

#### 3" TFT FULL COLOUR DISPLAY

B iPod Skip 11:59 Scanner Slow jazz ensemble Spoke in a whispers 5% Swinging a song Tango Girls Tea party Skip Search

BiPod Related 12:59 Search Artist Search Album Search Genre Search Composer

Related Search

3" Full Color

KIV-700 features iPod Album Art which displays on the colour screen just as you would see it on an iPod screen. Video Playback is also available for displaying video files stored on your iPod right on its 3-inch TFT display.

#### 5 LINE TEXT DISPLAY / 3 LINE LARGE TEXT DISPLAY

You can select between five lines of regular-size text or three lines of large-size text. Five lines per screen help to make music searching much easier and faster, while three lines of text enables easier reading of the display.

#### VARIABLE ILLUMINATION

A wide palette of colours are available using Variable Colour illumination and display which allows you to customise your CD Receiver to your taste. This function also makes it easier to match the CD Receiver to a vehicle's interior lighting colour.

The Sound Excellence audio enhancement feature brings out all of the music masked by road noise and it includes a unique iPod EQ function that improves iPod sound quality by deactivating the EQ setting, allowing you to select from twenty-two EQ curves optimised for iPod playback in any vehicle.

LOG FUNCTION

To make operation fast and friendly, a recent history of previously tuned radio stations, phone numbers called, songs selected, and/or functions used can be quickly accessed by pressing the Log Key. Up to 15 logs are cached, which can be stored permanently via the Lock function that can be called up at any time.

#### FRONT USB AND AUX INPUT

An AUX terminal can be used for an iPod or other digital audio player connection. The USB can be used to input USB memory, attach a USB compatible digital audio player or a 1 wire iPod digital connection. These terminals are on the front of the unit and have a sliding cover to avoid dust and ensure more secure connections. They are illuminated for ease of connection at night.