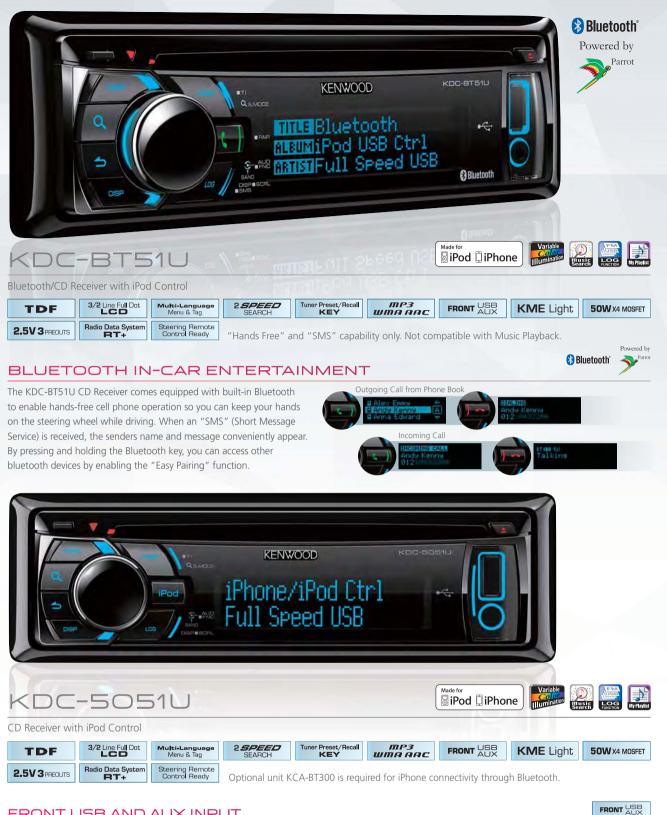

By simply pressing and holding the Bluetooth Direct Key next to the control knob, the "Easy Pairing" function makes the pairing and connection of cell phones effortless. The KDC-BT41U also collects excellent sound quality when the optional microphone KCA-MC10 is attached to make hands-free calls while driving.

#### RIRING RREHING

\* Optional unit KCA-BT300 is required for iPhone connectivity through Bluetooth. \*\* "Hands Free" and "SMS" capability only. Not compatible with Music Playback