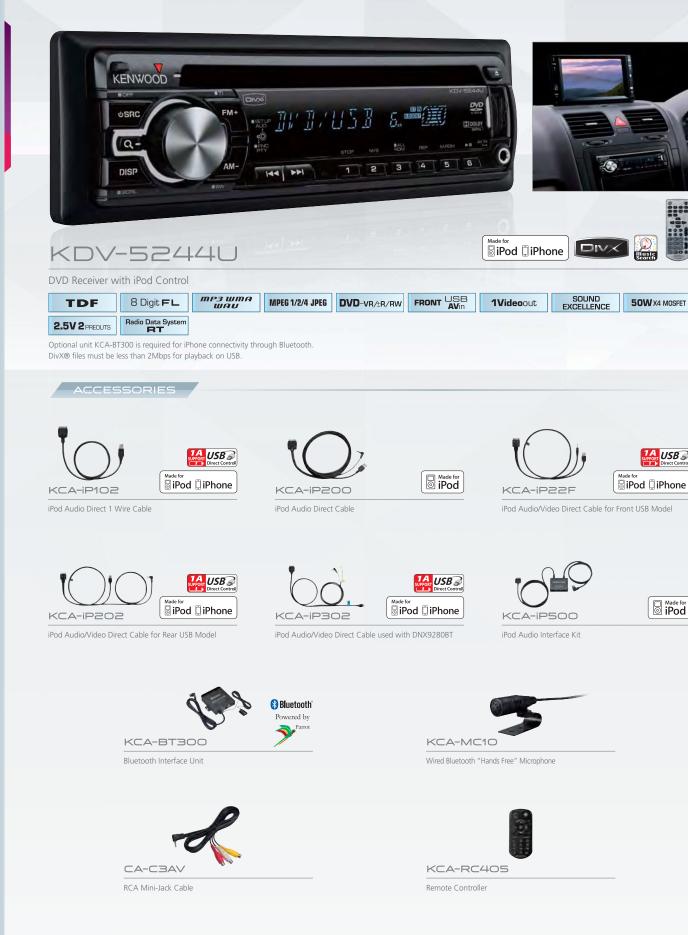

#### iPod/iPhone MUSIC AND VIDEO PLAYBACK

For quality playback of video or music stored in an iPod and iPhone. The supplied cable KCA-iP301V enables easy connection to the KIV-700 via a USB 2.0 Direct connection for full speed data transfer and also doubles as a battery charger for your iPod. In addition, KIV-700 can play back Video from USB and internal memory. Available formats are MPEG4, WMV, H.264.

KCA-iP301V iPod Audio/Video Direct Cable included with KIV-700

Made for

**∂**iPod **□**iPhone