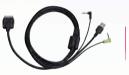

#### iPod/iPhone MUSIC AND VIDEO PLAYBACK

For quality playback of video or music stored in an iPod and iPhone. The supplied cable KCA-iP301V enables easy connection to the KIV-700 via a USB 2.0 Direct connection for full speed data transfer and also doubles as a battery charger for your iPod. In addition, KIV-700 can play back Video from USB and internal memory. Available formats are MPEG4, WMV, H.264.

KCA-iP301V iPod Audio/Video Direct Cable included with KIV-700

Made for

**∂**iPod **□**iPhone