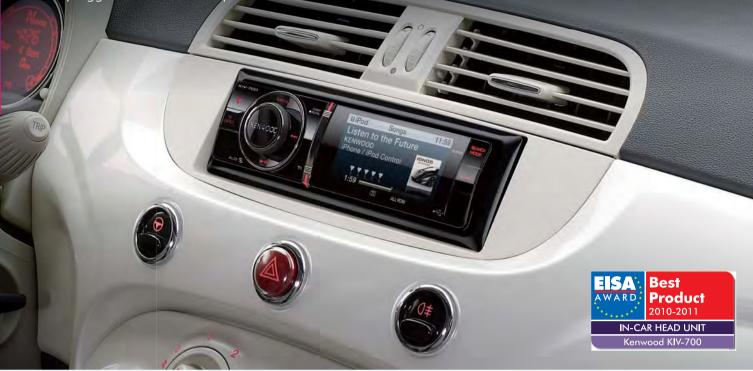

HE RIGHT CONNECTIONS

Get plugged into a sound experience



#### iPod/iPhone MUSIC AND VIDEO PLAYBACK

For quality playback of video or music stored in an iPod and iPhone. The supplied cable KCA-iP301V enables easy connection to the KIV-700 via a USB 2.0 Direct connection for full speed data transfer and also doubles as a battery charger for your iPod. In addition, KIV-700 can play back Video from USB and internal memory. Available formats are MPEG4, WMV, H.264.

#### **iPod LIKE OPERATION**

The grip control knob is similar to that of an iPod, making operation familiar for iPod owners. The high-speed search bar key allows users to scroll up or down through music and video files.

8 iPod

Baby Baby

be Strong

Alphabet Search

Back alley street

Best of Jazz 2009

Blues A La Marcel I

But I'm not a lonely



KCA-iP301V iPod Audio/Video Direct Cab