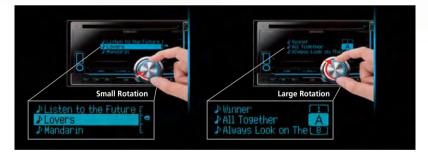

2 SPEED SEARCH

When the knob is turned fast while browsing your song list on an iPod, it will automatically switch to the Alphabet Search. This feature allows you to search through the music tracks faster than ever

\* Do not operate iPod while driving.

2 SPEED SEARCH

#### LOG FUNCTION

a⊡iPod Listen to the Fu

**EIFM** 

TAI

To make operation fast and friendly, a recent history of previously tuned radio stations, phone numbers called, songs selected, and/or functions used can be quickly accessed by pressing the Log Key. Up to 15 logs are cached, which can be stored permanently via the Lock function that can be called up at any time. When the knob is turned fast while browsing your song list on an iPod, it will automatically switch to the Alphabet Search. This feature allows you to search through the music tracks faster than ever.