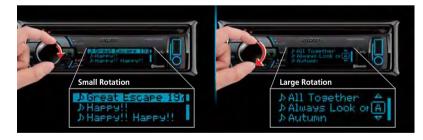

#### SEARCH FUNCTION

Simply press the SEARCH MODE key and enter the Search Mode allowing you to access a variety of modes. With direct search, simply enter the first three letters of the playlist, artist, album, song, podcast, genre or composer and by turning the knob right/left, get a list of songs. It is also possible to search using Alphabet Search, Skip Search and Related Search functions. iPod Control by Hand Mode is also available, with this function the user can choose to control from the iPod itself rather than from the headunit.

#### **iPod FRIENDLY FUNCTIONS**

Simply press the SEARCH MODE key and enter the Search Mode allowing you to access a variety of modes. With direct search, simply enter the first three letters of the playlist, artist, album, song, podcast, genre or composer and by turning the knob right/left, get a list of songs. It is also possible to search using Alphabet Search, Skip Search and Related Search functions. iPod Control by Hand Mode is also available, with this function the user can choose to control from the iPod itself rather than from the headunit. Do not operate iPod while driving.

### iPod FRIENDLY FUNCTIONS

Simply press the SEARCH MODE key and enter the Search Mode allowing you to access a variety of modes. With direct search, simply enter the first three letters of the playlist, artist, album, song, podcast, genre or composer and by turning the knob right/left, get a list of songs. It is also possible to search using Alphabet Search, Skip Search and Related Search functions. iPod Control by Hand Mode is also available, with this function the user can choose to control from the iPod itself rather than from the headunit.