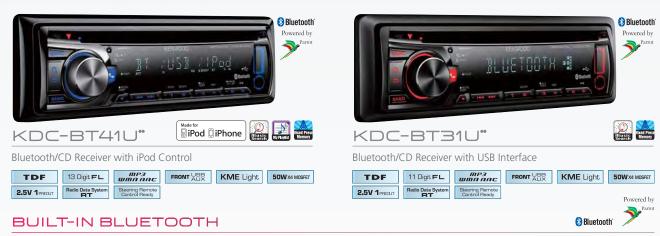

By simply pressing and holding the Bluetooth Direct Key next to the control knob, the "Easy Pairing" function makes the pairing and connection of cell phones effortless. The KDC-BT41U also collects excellent sound quality when the optional microphone KCA-MC10 is attached to make hands-free calls while driving.

#### RIRING RREHING

\* Optional unit KCA-BT300 is required for iPhone connectivity through Bluetooth. \*\* "Hands Free" and "SMS" capability only. Not compatible with Music Playback