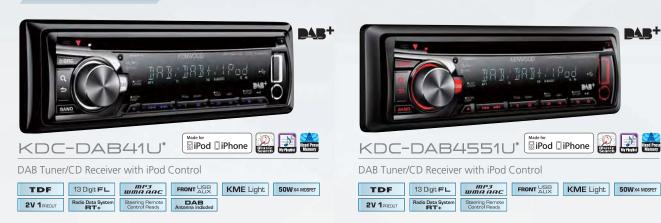

## NEW HIGH PERFORMANCE DAB RADIO

#### NEW STATE OF THE ART KENWOOD DAB, DAB<sup>+</sup> AND DMB DECODERS, TO FUTURE PROOF YOUR DIGITAL RADIO WORLD.

#### **BUILT-IN DAB + TUNER**

The KDC-DAB41U and KDC-DAB4551U CD Receivers come equipped with built-in DAB Tuner to enable reception of DAB, DAB+ and DMB Audio so you can enjoy full digital radio broadcast.