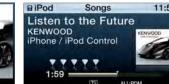

Related Search

3" Full Color

KIV-700 features iPod Album Art which displays on the colour screen just as you would see it on an iPod screen. Video Playback is also available for displaying video files stored on your iPod right on its 3-inch TFT display.